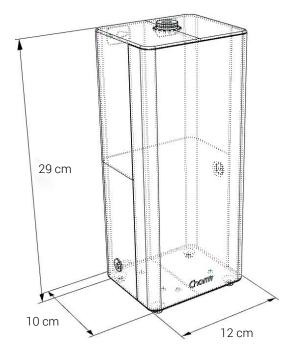

## Specifications

| Model No.                     | CH120                                   |
|-------------------------------|-----------------------------------------|
| Shell Material                | Metal with powder coated finishing      |
| Color                         | White , Black                           |
| Dimension                     | 290H X 120W X 100D mm                   |
| Net Weight                    | 1.95kg                                  |
| Standard Packing              | 8 Pieces/ Master Carton                 |
| Power Supply                  | DC12V/ 5W                               |
| Coverage                      | up to 300m3;                            |
|                               | up to 100 m² ;                          |
|                               | up to 1000 ft²                          |
| Installation Way              | Connect FCU /Wall Mounted / Stand-alone |
| Essential Oil Bottle Capacity | 150ml in Aluminum Material              |
| Essential Oil Consumption     | 0.05ml to 0.95 ml per hour $\pm$ 5%     |
| Atomizer Material             | Aluminum Alloy                          |
| Memory Battery                | 3V                                      |
| Noise Level                   | < 38dba                                 |