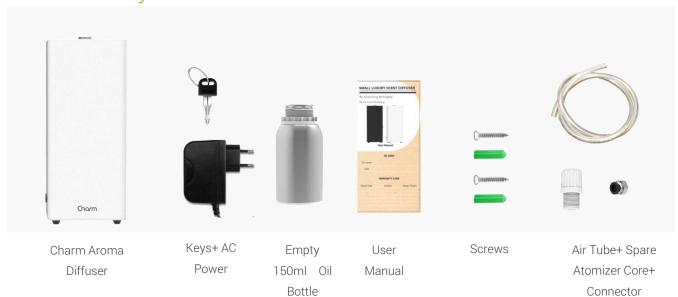

## CHIZOCHIZOA









300 CBM coverage



With Security lock



With Manual control and Wi-Fi Control 2 versions



150ml Aluminum Oil Bottle



19 Intensity Setting Options



Long lifespan air pump

## Accessory



## Specifications



| Model No.                     | CH120                                   |
|-------------------------------|-----------------------------------------|
| Shell Material                | Metal with powder coated finishing      |
| Color                         | White , Black                           |
| Dimension                     | 290H X 120W X 100D mm                   |
| Net Weight                    | 1.95kg                                  |
| Standard Packing              | 8 Pieces/ Master Carton                 |
| Power Supply                  | DC12V/ 5W                               |
| Coverage                      | up to 300m3;                            |
|                               | up to 100 m² ;                          |
|