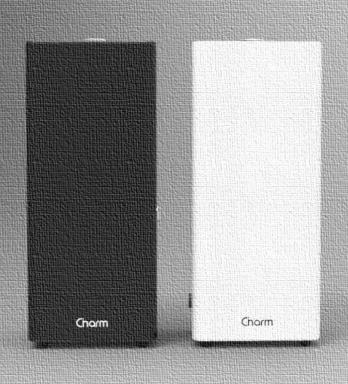

## Specifications

| Model No.                     | CH120                                   |
|-------------------------------|-----------------------------------------|
| Shell Material                | Metal with powder coated finishing      |
| Color                         | White , Black                           |
| Dimension                     | 290H X 120W X 100D mm                   |
| Net Weight                    | 1.95kg                                  |
| Standard Packing              | 8 Pieces/ Master Carton                 |
| Power Supply                  | DC12V/ 5W                               |
| Coverage                      | up to 300m3;                            |
|                               | up to 100 m² ;                          |
|                               | up to 1000 ft²                          |
| Installation Way              | Connect FCU /Wall Mounted / Stand-alone |
| Essential Oil Bottle Capacity | 150ml in Aluminum Material              |
| Essential Oil Consumption     | 0.05ml to 0.95 ml per hour $\pm$ 5%     |
| Atomizer Material             | Aluminum Alloy                          |
| Memory Battery                | 3V                                      |
| Noise Level                   | < 38dba                                 |