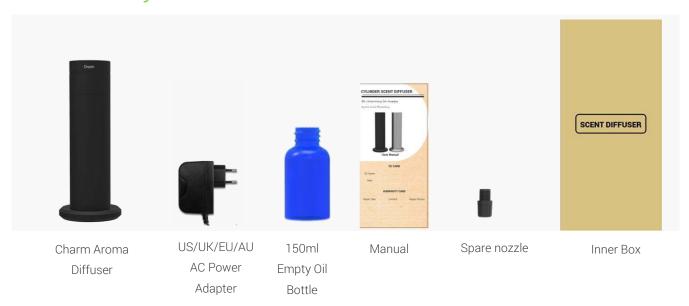

CH124

CYLINDER SCENT DIFFLISER









Small Coverage 200 Cubic Meters



Programmable Working Time 24H/7 days



Nano scent technology

A

With Program Security lock



WIFI control



Long lifespan air pump

## Accessory



## Specifications



| Model No.                     | CH124 wifi version    |
|-------------------------------|-----------------------|
| Shell Material                | Aluminum Alloy        |
| Color                         | Sliver , Black        |
| Dimension                     | 30.5*10.5D*7.2D cm    |
| Net Weight                    | 1.3kg                 |
| MOQ                           | 12 Pieces             |
| Power Supply                  | DC12V/5W              |
| Coverage                      | 100-200 m3 ; 30-60 m² |
| Installation Way              | Tabletop              |
| Essential Oil Bottle Capacity | 150ml                 |
| Essential Oil Consumption     | 0.05ml ~ 0.95 /H±5%   |
| Noise Level                   | < 38dba               |
|