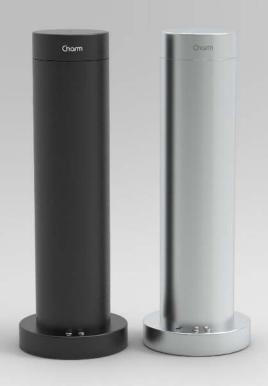

CH124

CYLINDER SCENT DIFFLISER

Small Coverage 200 Cubic Meters

Programmable Working Time 24H/7 days

Nano scent technology

A

With Program Security lock

WIFI control

## Specifications

| Model No.                     | CH124 wifi version    |
|-------------------------------|-----------------------|
| Shell Material                | Aluminum Alloy        |
| Color                         | Sliver , Black        |
| Dimension                     | 30.5*10.5D*7.2D cm    |
| Net Weight                    | 1.3kg                 |
| MOQ                           | 12 Pieces             |
| Power Supply                  | DC12V/5W              |
| Coverage                      | 100-200 m3 ; 30-60 m² |
| Installation Way              | Tabletop              |
| Essential Oil Bottle Capacity | 150ml                 |
| Essential Oil Consumption     | 0.05ml ~ 0.95 /H±5%   |
| Noise Level                   | < 38dba               |
|                               |                       |