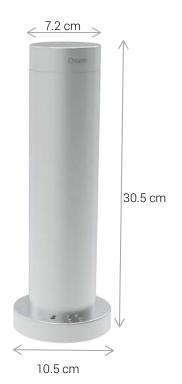

## Specifications

| Model No.                     | CH124 wifi version    |
|-------------------------------|-----------------------|
| Shell Material                | Aluminum Alloy        |
| Color                         | Sliver , Black        |
| Dimension                     | 30.5*10.5D*7.2D cm    |
| Net Weight                    | 1.3kg                 |
| MOQ                           | 12 Pieces             |
| Power Supply                  | DC12V/5W              |
| Coverage                      | 100-200 m3 ; 30-60 m² |
| Installation Way              | Tabletop              |
| Essential Oil Bottle Capacity | 150ml                 |
| Essential Oil Consumption     | 0.05ml ~ 0.95 /H±5%   |
| Noise Level                   | < 38dba               |
|                               |                       |