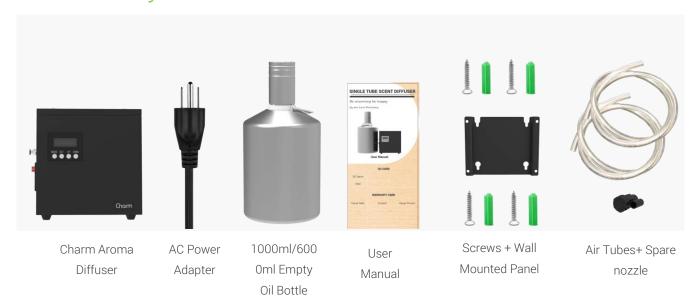

0+125









Big Coverage 5000 Cubic Meters



Programmable Working Time 24H/7 days



19 Intensity Setting Options

A

With Program Security lock



Manual Control & Wi-Fi Control 2 Version



Split Type

## Accessory



## Specifications



| Model No.                     | CH125                               |
|-------------------------------|-------------------------------------|
| Shell Material                | Metal with Powder Coated Finishing  |
| Color                         | Black                               |
| Dimension                     | 190H X180D X 180L mm                |
| Net Weight                    | 5 kg                                |
| Standard Packing              | 4 Piece / Master Carton             |
| Power Supply                  | AC110-220V / 26W                    |
| Coverage                      | 5000 m3; 1600 m²; 16000 ft²         |
| Installation Way              | Connect to HVAC System/Wall Mounted |
| Essential Oil Bottle Capacity | 6L/1L