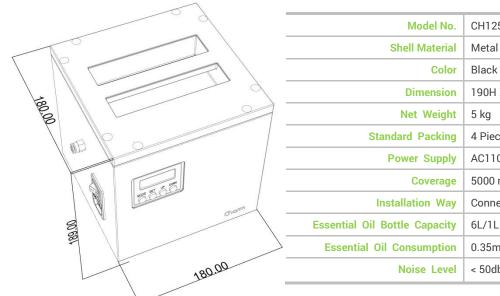

## Specifications

| Model No.                     | CH125                               |
|-------------------------------|-------------------------------------|
| Shell Material                | Metal with Powder Coated Finishing  |
| Color                         | Black                               |
| Dimension                     | 190H X180D X 180L mm                |
| Net Weight                    | 5 kg                                |
| Standard Packing              | 4 Piece / Master Carton             |
| Power Supply                  | AC110-220V / 26W                    |
| Coverage                      | 5000 m3; 1600 m²; 16000 ft²         |
| Installation Way              | Connect to HVAC System/Wall Mounted |
| Essential Oil Bottle Capacity | 6L/1L                               |
| Essential Oil Consumption     | 0.35ml ~ 6.65 ml /H±5%              |
| Noise Level                   | < 50dba                             |