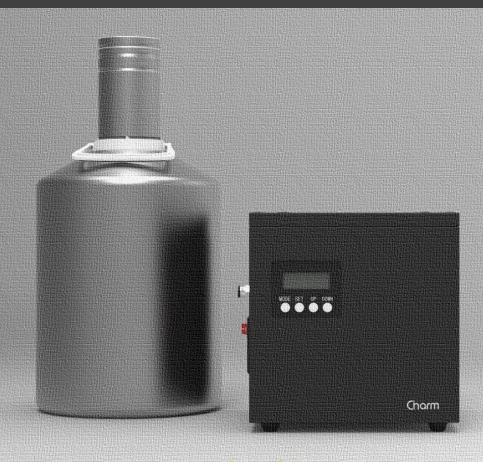

0+125

Big Coverage 5000 Cubic Meters

Programmable Working Time 24H/7 days

19 Intensity Setting Options

A

With Program Security lock

Manual Control & Wi-Fi Control 2 Version

Split Type