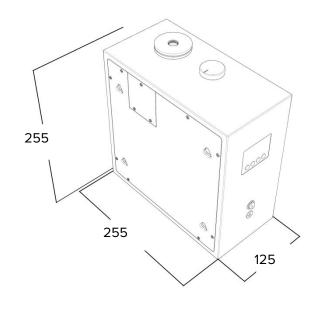

## Specifications

| Shell Material                | Metal with powder coated finishing       |
|-------------------------------|------------------------------------------|
| Color                         | White , Black                            |
| Dimension                     | 255*255*125mm                            |
| Net Weight                    | 4kg                                      |
| MOQ                           | 4 Pieces                                 |
| Power Supply                  | DC12V8W                                  |
| Coverage (Maximum)            | 1200 m3 ; 400 m² ; 4000 ft²              |
| Installation Way              | Connect HVAC /Wall Mounted / Stand-alone |
| Essential Oil Bottle Capacity | 500ml in Aluminum Material               |
| Essential Oil Consumption     | 0.09ml to 1.66 ml per hour $\pm 5\%$     |
| Atomizer Material             | Aluminum Alloy                           |
| Memory Battery                | 3V                                       |
| Noise Level                   | < 42dba                                  |