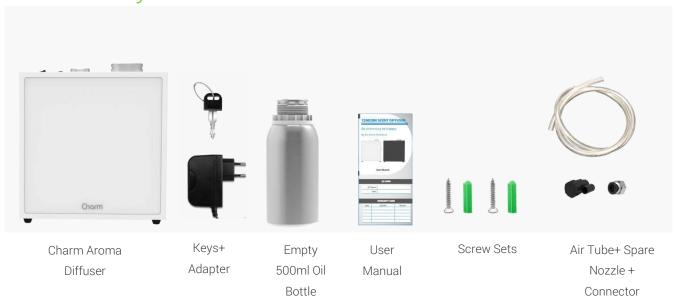

CH128

## 1200 CUBIC METERS SCENT DIFFUSER MACHINE









1200 CBM coverage with inner fan



Programmable Working Time 24H/7 days



19 Intensity Setting Options

A

With Security lock



Manual Control and WI-FI Control 2 Versions



Long lifespan air pump

## Accessory



## Specifications



| Shell Material                | Metal with powder coated finishing       |
|-------------------------------|------------------------------------------|
| Color                         | White , Black                            |
| Dimension                     | 255*255*125mm                            |
| Net Weight                    | 4kg                                      |
| MOQ                           | 4 Pieces                                 |
| Power Supply                  | DC12V8W                                  |
| Coverage (Maximum)            | 1200 m3 ; 400 m² ; 4000 ft²              |
| Installation Way              | Connect HVAC /Wall Mounted / Stand-alone |
| Essential Oil Bottle Capacity | 500ml in Aluminum Material               |
| Essen