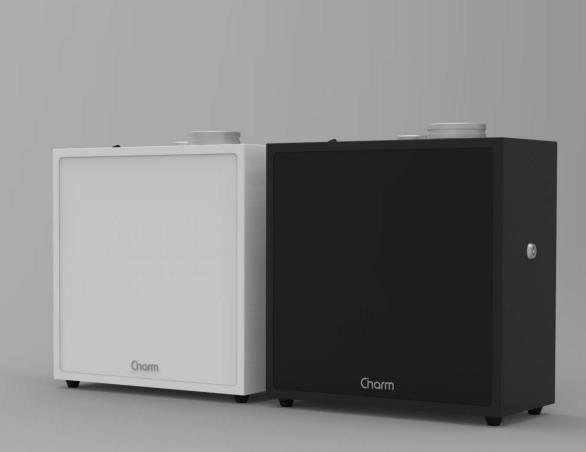

## 1200 CUBIC METERS SCENT DIFFUSER MACHINE

1200 CBM coverage with inner fan

Programmable Working Time 24H/7 days

19 Intensity Setting Options

A

With Security lock

Manual Control and WI-FI Control 2 Versions

## Specifications

| Shell Material                | Metal with powder coated finishing       |
|-------------------------------|------------------------------------------|
| Color                         | White , Black                            |
| Dimension                     | 255*255*125mm                            |
| Net Weight                    | 4kg                                      |
| MOQ                           | 4 Pieces                                 |
| Power Supply                  | DC12V8W                                  |
| Coverage (Maximum)            | 1200 m3 ; 400 m² ; 4000 ft²              |
| Installation Way              | Connect HVAC /Wall Mounted / Stand-alone |
| Essential Oil Bottle Capacity | 500ml in Aluminum Material               |
| Essential Oil Consumption     | 0.09ml to 1.66 ml per hour $\pm 5\%$     |
| Atomizer Material             | Aluminum Alloy                           |
| Memory Battery                | 3V                                       |
| Noise Level                   | < 42dba                                  |